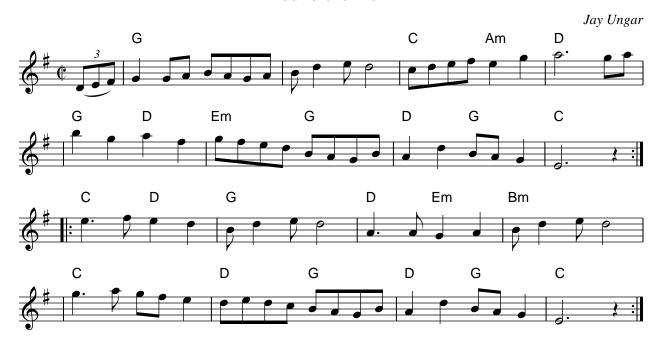

#### SPUDS Tune Swap #21

Nautical Tunes - February 25, 2021

- 1. Round the Horn [G] Craig
- 2. Ships Are Sailing [Em] Craig
- 3. The Full Rigged Ship [Am] Kathryn
- 4. Navvy on the Line [G] John Bunch
- 5. Rolling Waves [D] Enid
- 6. Faithless Nancy Dawson [A Rovin'] [D] Bob Pollack
- 7. Da Shaalds O' Foula [G] Bob Pollack
- 8. Drunken Sailor [Em] Carol
- 9. Road to Oysterdam [G] Judy K
- 10. Ormond Sound [G] Kirsten
- 11. Hull's Victory [F] Steve
- 12. Boatman Dance [A] Steve
- 13. Fingal's Cave [Am] Laura
- 14. Sailor's Hornpipe [G] Ralph/Adlai
- 15. The Black Sea [Am] Tom Krumm
- 16. Au Bord de L'eau [Em] Sarah and Bill
- 17. Over the Waterfall [D] Chris BH

### Round the Horn



## Ships Are Sailing



# Da Full Rigged Ship



### Navvy on the Line



# The Rolling Waves

The Lonesome Jig



### Faithless Nancy Dawson A-Rovin'



### Da Shaalds o' Foula



#### What shall we do with the drunken sailor

anon. (england)



What shall we do with the drunken sailor, (3x) early in the morn-ing?

Way-hay, and up she rises, (3x) early in the morn-ing.

Put him in the longboat until he's sober, (3x) early in the morn-ing.

Way-hay, and up she rises...

Put him in the scuppers with a hose-pipe on him, (3x) early in the morn-ing.

Way-hay, and up she rises...

Pull out the plug and wet him all over, (3x) early in the morn-ing.

Way-hay, and up she rises...

Tie him by the legs in a running bowline, (3x) early in the morn-ing.

Way-hay, and up she rises...

Give him a hair