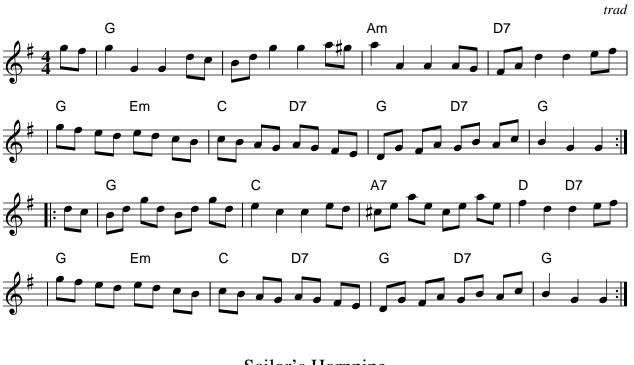

ken sailor, (3x) early in the morn-ing?

Way-hay, and up she rises, (3x) early in the morn-ing.

Put him in the longboat until he's sober, (3x) early in the morn-ing.

Way-hay, and up she rises...

Put him in the scuppers with a hose-pipe on him, (3x) early in the morn-ing.

Way-hay, and up she rises...

Pull out the plug and wet him all over, (3x) early in the morn-ing.

Way-hay, and up she rises...

Tie him by the legs in a running bowline, (3x) early in the morn-ing.

Way-hay, and up she rises...

Give him a hair of the doh that bit him, (3x) early in the morn-ing.

Way-hay, and up she rises...

### Road to Oysterdam March



### **Ormond Sound**



#### The Boatman



Fingal's Cave



SPUDs Tune Swap #21 - Nautical Tunes - February 25, 2021

# College Hornpipe (AKA Sailor's Hornpipe)







### Sailor's Hornpipe

(a silly variation)







#### Au Bord de L'eau



## Over the Waterfall