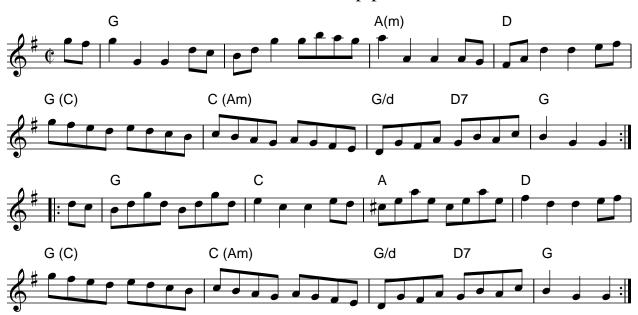

sailor, (3x) early in the morn-ing?

Way-hay, and up she rises, (3x) early in the morn-ing.

Put him in the longboat until he's sober, (3x) early in the morn-ing.

Way-hay, and up she rises...

Put him in the scuppers with a hose-pipe on him, (3x) early in the morn-ing.

Way-hay, and up she rises...

Pull out the plug and wet him all over, (3x) early in the morn-ing.

Way-hay, and up she rises...

Tie him by the legs in a running bowline, (3x) early in the morn-ing.

Way-hay, and up she rises...

Give him a hair of the doh that bit him, (3x) early in the morn-ing.

Way-hay, and up she rises...

### Road to Oysterdam March



### **Ormond Sound**



#### The Boatman



Fingal's Cave



SPUDs Tune Swap #21 - Nautical Tunes - February 25, 2021

# College Hornpipe (AKA Sailor's Hornpipe)







### Sailor's Hornpipe

(a silly variation)







#### Au Bord de L'eau



## Over the Waterfall