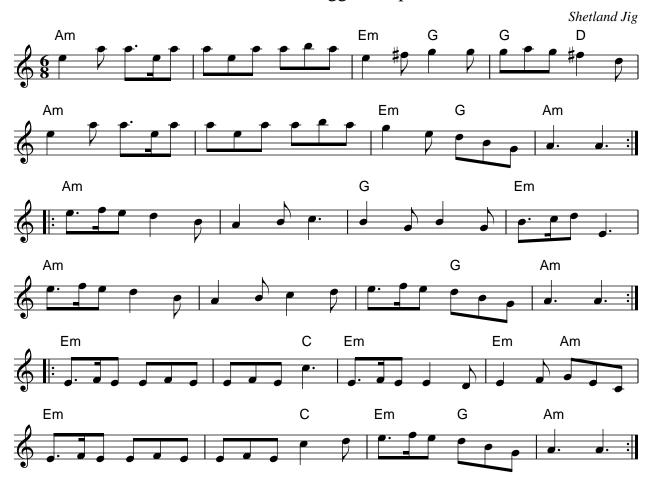

#### SPUDS Tune Swap #21

Nautical Tunes - February 25, 2021

- 1. Round the Horn [G] Craig
- 2. Ships Are Sailing [Em] Craig
- 3. The Full Rigged Ship [Am] Kathryn
- 4. Navvy on the Line [G] John Bunch
- 5. Rolling Waves [D] Enid
- 6. Faithless Nancy Dawson [A Rovin'] [D] Bob Pollack
- 7. Da Shaalds O' Foula [G] Bob Pollack
- 8. Drunken Sailor [Em] Carol
- 9. Road to Oysterdam [G] Judy K
- 10. Ormond Sound [G] Kirsten
- 11. Hull's Victory [F] Steve
- 12. Boatman Dance [A] Steve
- 13. Fingal's Cave [Am] Laura
- 14. Sailor's Hornpipe [G] Ralph/Adlai
- 15. The Black Sea [Am] Tom Krumm
- 16. Au Bord de L'eau [Em] Sarah and Bill
- 17. Over the Waterfall [D] Chris BH

### Round the Horn



## Ships Are Sailing



# Da Full Rigged Ship



### Navvy on the Line



# The Rolling Waves

The Lonesome Jig



### Faithless Nancy Dawson A-Rovin'



### Da Shaalds o' Foula



#### What shall we do with the drunken sailor

anon. (england)



What shall we do with the drunken sailor, (3x) early in the morn-ing?

Way-hay, and up she rises, (3x) early in the morn-ing.

Put him in the longboat until he's sober, (3x) early in the morn-ing.

Way-hay, and up she rises...

Put him in the scuppers with a hose-pipe on him, (3x) early in the morn-ing.

Way-hay, and up she rises...

Pull out the plug and wet him all over, (3x) early in the morn-ing.

Way-hay, and up she rises...

Tie him by the legs in a running bowline, (3x) early in the morn-ing.

Way-hay, and up she rises...

Give him a hair of the doh that bit him, (3x) early in the morn-