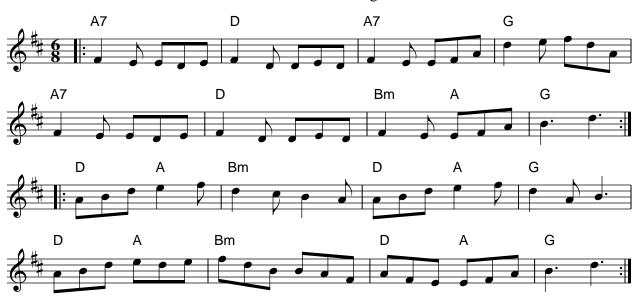

UDS Tune Swap #21

Nautical Tunes - February 25, 2021

- 1. Round the Horn [G] Craig
- 2. Ships Are Sailing [Em] Craig
- 3. The Full Rigged Ship [Am] Kathryn
- 4. Navvy on the Line [G] John Bunch
- 5. Rolling Waves [D] Enid
- 6. Faithless Nancy Dawson [A Rovin'] [D] Bob Pollack
- 7. Da Shaalds O' Foula [G] Bob Pollack
- 8. Drunken Sailor [Em] Carol
- 9. Road to Oysterdam [G] Judy K
- 10. Ormond Sound [G] Kirsten
- 11. Hull's Victory [F] Steve
- 12. Boatman Dance [A] Steve
- 13. Fingal's Cave [Am] Laura
- 14. Sailor's Hornpipe [G] Ralph/Adlai
- 15. The Black Sea [Am] Tom Krumm
- 16. Au Bord de L'eau [Em] Sarah and Bill
- 17. Over the Waterfall [D] Chris BH

### Round the Horn



## Ships Are Sailing



# Da Full Rigged Ship



### Navvy on the Line



# The Rolling Waves

The Lonesome Jig



### Faithless Nancy Dawson A-Rovin'



### Da Shaalds o' Foula



#### What shall we do with the drunken sailor

anon. (england)



What shall we do with the drunken sailor, (3x) early in the morn-ing?

Way-hay, and up she rises, (3x) early in the morn-ing.

Put him in the longboat until he's sober, (3x) early in the morn-ing.

Way-hay, and up she rises...

Put him in the scuppers with a hose-pipe on him, (3x) early in the morn-ing.

Way-hay, and up she rises...

Pull out the plug and wet him all over, (3x) early in the morn-ing.

Way-hay, and up she rises...

Tie him by the legs in a running bowline, (3x) early in the morn-ing.

Way-hay, and up she rises...

Give him a hair of the doh that bit him, (3x) early in the morn-ing.

Way-hay, and up she rises...

### Road to Oysterdam March