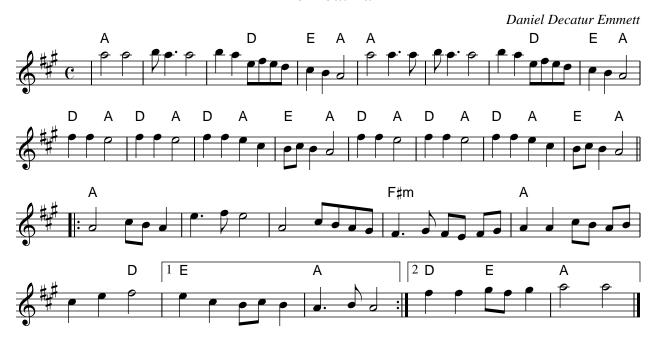

#### The Boatman

Fingal's Cave

SPUDs Tune Swap #21 - Nautical Tunes - February 25, 2021

# College Hornpipe (AKA Sailor's Hornpipe)

### Sailor's Hornpipe

(a silly variation)