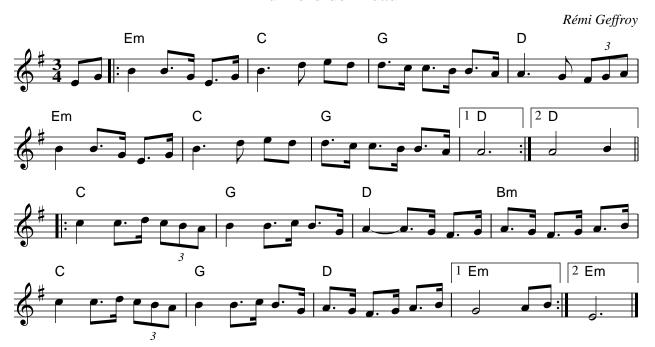

in the morn-ing.

Put him in the longboat until he's sober, (3x) early in the morn-ing.

Way-hay, and up she rises...

Put him in the scuppers with a hose-pipe on him, (3x) early in the morn-ing.

Way-hay, and up she rises...

Pull out the plug and wet him all over, (3x) early in the morn-ing.

Way-hay, and up she rises...

Tie him by the legs in a running bowline, (3x) early in the morn-ing.

Way-hay, and up she rises...

Give him a hair of the doh that bit him, (3x) early in the morn-ing.

Way-hay, and up she rises...

### Road to Oysterdam March



### **Ormond Sound**



#### The Boatman



Fingal's Cave



SPUDs Tune Swap #21 - Nautical Tunes - February 25, 2021

# College Hornpipe (AKA Sailor's Hornpipe)







### Sailor's Hornpipe

(a silly variation)







#### Au Bord de L'eau



## Over the Waterfall