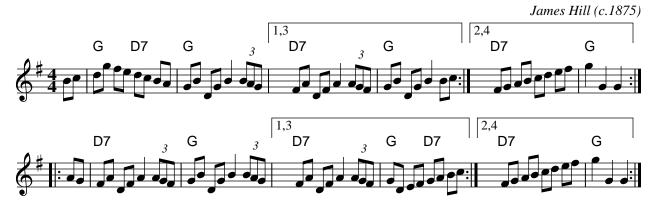

# College Hornpipe (AKA Sailor's Hornpipe)

### Sailor's Hornpipe

(a silly variation)