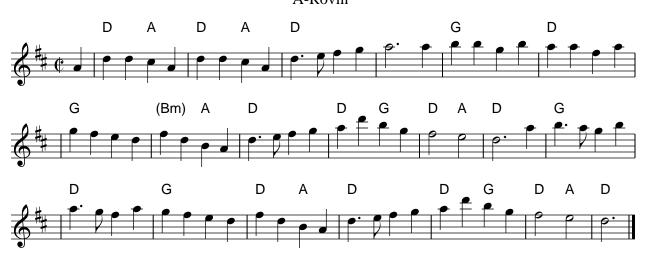

ruary 25, 2021

- 1. Round the Horn [G] Craig
- 2. Ships Are Sailing [Em] Craig
- 3. The Full Rigged Ship [Am] Kathryn
- 4. Navvy on the Line [G] John Bunch
- 5. Rolling Waves [D] Enid
- 6. Faithless Nancy Dawson [A Rovin'] [D] Bob Pollack
- 7. Da Shaalds O' Foula [G] Bob Pollack
- 8. Drunken Sailor [Em] Carol
- 9. Road to Oysterdam [G] Judy K
- 10. Ormond Sound [G] Kirsten
- 11. Hull's Victory [F] Steve
- 12. Boatman Dance [A] Steve
- 13. Fingal's Cave [Am] Laura
- 14. Sailor's Hornpipe [G] Ralph/Adlai
- 15. The Black Sea [Am] Tom Krumm
- 16. Au Bord de L'eau [Em] Sarah and Bill
- 17. Over the Waterfall [D] Chris BH

### Round the Horn



## Ships Are Sailing



# Da Full Rigged Ship



### Navvy on the Line



# The Rolling Waves

The Lonesome Jig



### Faithless Nancy Dawson A-Rovin'



### Da Shaalds o' Foula



#### What shall we do with the drunken sailor

anon. (england)



What shall we do with the drunken sailor, (3x) early in the morn-ing?

Way-hay, and up she rises, (3x) early in the morn-ing.

Put him in the longboat until he's sober, (3x) early in the morn-ing.

Way-hay, and up she rises...

Put him in the scuppers with a hose-pipe on him, (3x) early in the morn-ing.

Way-hay, and up she rises...

Pull out the plug and wet him all over, (3x) early in the morn-ing.

Way-hay, and up she rises...

Tie him by the legs in a running bowline, (3x) early in the morn-ing.

Way-hay, and up she rises...

Give him a hair of the doh that bit him, (3x) early in the morn-ing.

Way-hay, and up she rises...

### Road to Oysterdam March



### **Ormond Sound**



#### The Boatm