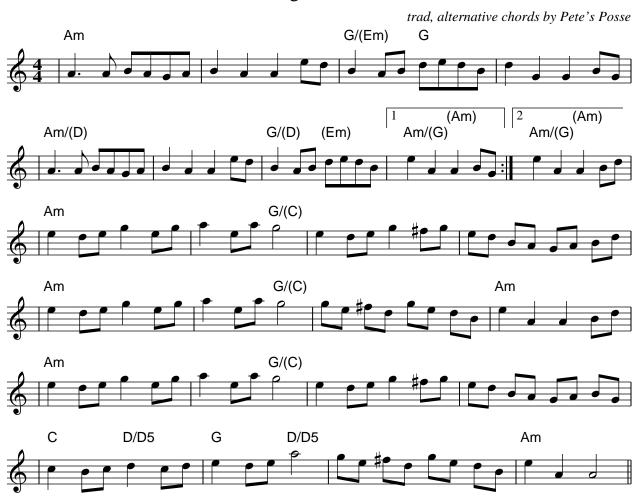

#### What shall we do with the drunken sailor

anon. (england)

What shall we do with the drunken sailor, (3x) early in the morn-ing?

Way-hay, and up she rises, (3x) early in the morn-ing.

Put him in the longboat until he's sober, (3x) early in the morn-ing.

Way-hay, and up she rises...

Put him in the scuppers with a hose-pipe on him, (3x) early in the morn-ing.

Way-hay, and up she rises...

Pull out the plug and wet him all over, (3x) early in the morn-ing.

Way-hay, and up she rises...

Tie him by the legs in a running bowline, (3x) early in the morn-ing.

Way-hay, and up she rises...

Give him a hair of the doh that bit him, (3x) early in the morn-ing.

Way-hay, and up she rises...