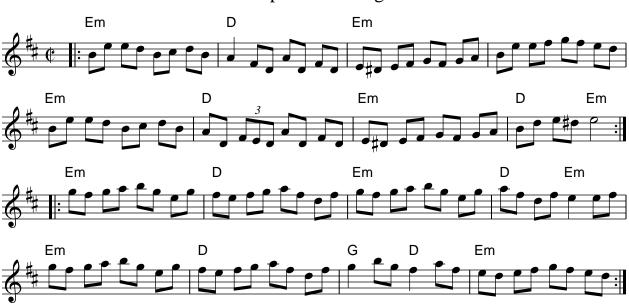

#### SPUDS Tune Swap #21

Nautical Tunes - February 25, 2021

- 1. Round the Horn [G] Craig
- 2. Ships Are Sailing [Em] Craig
- 3. The Full Rigged Ship [Am] Kathryn
- 4. Navvy on the Line [G] John Bunch
- 5. Rolling Waves [D] Enid
- 6. Faithless Nancy Dawson [A Rovin'] [D] Bob Pollack
- 7. Da Shaalds O' Foula [G] Bob Pollack
- 8. Drunken Sailor [Em] Carol
- 9. Road to Oysterdam [G] Judy K
- 10. Ormond Sound [G] Kirsten
- 11. Hull's Victory [F] Steve
- 12. Boatman Dance [A] Steve
- 13. Fingal's Cave [Am] Laura
- 14. Sailor's Hornpipe [G] Ralph/Adlai
- 15. The Black Sea [Am] Tom Krumm
- 16. Au Bord de L'eau [Em] Sarah and Bill
- 17. Over the Waterfall [D] Chris BH

### Round the Horn



## Ships Are Sailing



# Da Full Rigged Ship



### Navvy on the Line



# The Rolling Waves

The Lonesome Jig



### Faithless Nancy Dawson A-Rovin'



### Da Shaalds o' Foula



#### What shall we do with the drunken sailor

anon. (england)



What shall we do with the drunken sailor, (3x) early in the morn-ing?

Way-hay, and up she rises, (3x) early in the morn-ing.

Put him in the longboat until he's sober, (3x) early in the morn-ing.

Way-hay, and up she rises...

Put him in the scuppers with a hose-pipe on him, (3x) early in the morn-ing.

Way-hay, and up she rises...

Pull out the plug and wet him all over, (3x) early in the morn-ing.

Way-hay, and up she rises...

Tie him by the legs in a running bowline, (3x) early in the morn-ing.

Way-hay, and up she rises...

Give him a hair of the doh that bit him