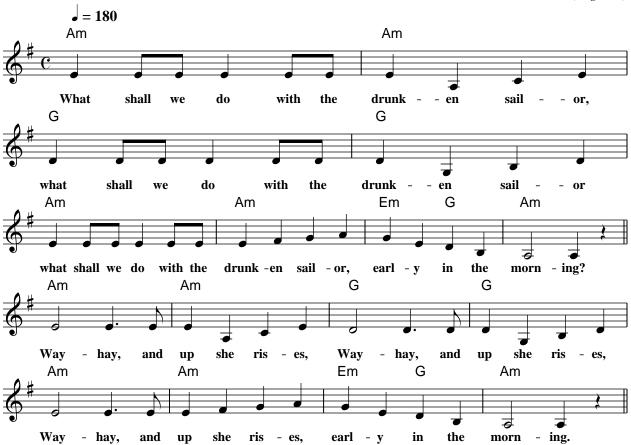

#### What shall we do with the drunken sailor

anon. (england)

What shall we do with the drunken sailor, (3x) early in the morn-ing?

Way-hay, and up she rises, (3x) early in the morn-ing.

Put him in the longboat until he's sober, (3x) early in the morn-ing.

Way-hay, and up she rises...

Put him in the scuppers with a hose-pipe on him, (3x) early in the morn-ing.

Way-hay, and up she rises...

Pull out the plug and wet him all over, (3x) early in the morn-ing.

Way-hay, and up she rises...

Tie him by the legs in a running bowline, (3x) early in the morn-ing.

Way-hay, and up she rises...

Give him a hair of the doh that bit him, (3x) early in the morn-ing.

Way-hay, and up she rises...