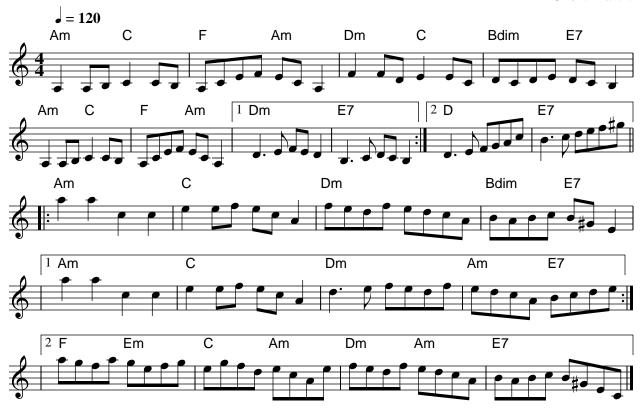

up she rises, (3x) early in the morn-ing.

Put him in the longboat until he's sober, (3x) early in the morn-ing.

Way-hay, and up she rises...

Put him in the scuppers with a hose-pipe on him, (3x) early in the morn-ing.

Way-hay, and up she rises...

Pull out the plug and wet him all over, (3x) early in the morn-ing.

Way-hay, and up she rises...

Tie him by the legs in a running bowline, (3x) early in the morn-ing.

Way-hay, and up she rises...

Give him a hair of the doh that bit him, (3x) early in the morn-ing.

Way-hay, and up she rises...

### Road to Oysterdam March



### **Ormond Sound**



#### The Boatman



Fingal's Cave



SPUDs Tune Swap #21 - Nautical Tunes - February 25, 2021

# College Hornpipe (AKA Sailor's Hornpipe)







### Sailor's Hornpipe

(a silly variation)







#### Au Bord de L'eau



## Over the Waterfall