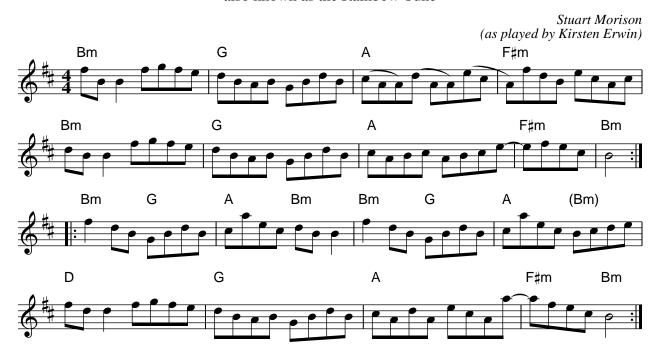

### Black is the Colour

- 2. I love my love and well she knows, I love the ground, whereon she goes, I wish the day, it soon would come, When she and I will be as one.
- 3. I'll go to the Clyde and I'll mourn and weep, For satisfied, I could never can be, I'll write her a letter, just a few short lines, And suffer death, a thousand times.
- 4. For black is the colour...