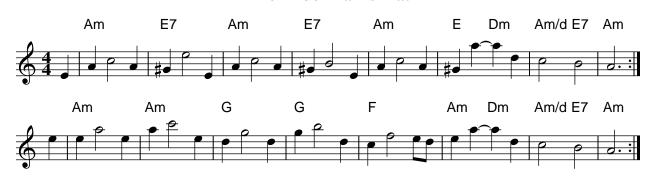

### Black is the Colour

- 2. I love my love and well she knows, I love the ground, whereon she goes, I wish the day, it soon would come, When she and I will be as one.
- 3. I'll go to the Clyde and I'll mourn and weep, For satisfied, I could never can be, I'll write her a letter, just a few short lines, And suffer death, a thousand times.
- 4. For black is the colour...