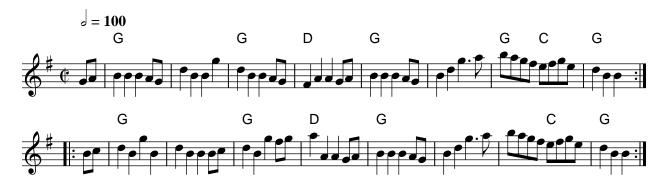

# Greenholm (Gigue for Genny)

Scottish trad. melody dance by Daniel Herr, 1975 С D G G G С G D G G С D G С G D G G G С D D G G G С