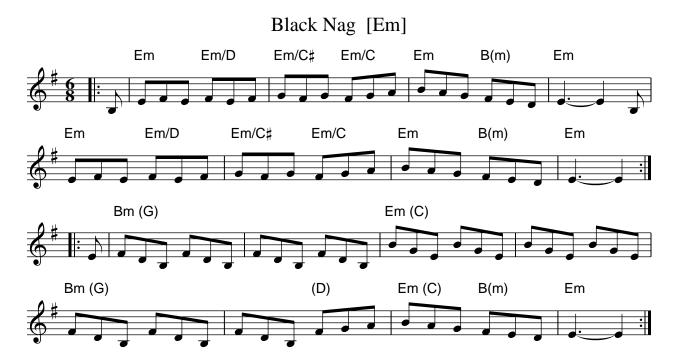

### SPUDS Tune Swap 37 - Color

- 1. White Cockade [G] Craig
- 2. Girl With the Blue Dress On [G] Craig
- 3. Alderman's Hat/ Painted Black [Am] Steve
- 4. Red-House [Am] Steve
- 5. Green Sleeves and Yellow Lace [Gm] Bob Pollack
- 6. Greenholm [G] Bob Pollack
- 7. Black is the Color [Am] Kirsten
- 8. Greening The Rainbow [G] John Bunch
- 9. Green Fields of America [G] John Bunch
- 10. Old Yeller Dog [G] Rob
- 11. Looking At A Rainbow Through A Dirty Window [G] Adlai
- 12. Maggie's Pancakes [Bm] Adlai
- 13. L'ombre Verte [Em] Laura
- 14. Blue Jig [Dmix] Sarah and Bill
- 15. Black Nag [Em] Bill and Sarah