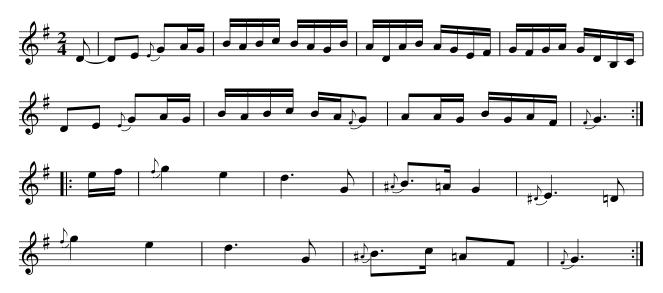

### Looking At A Rainbow Through A Dirty Window

Maggie's Pancakes Maggie Moore's Pancakes also known as the Rainbow Tune