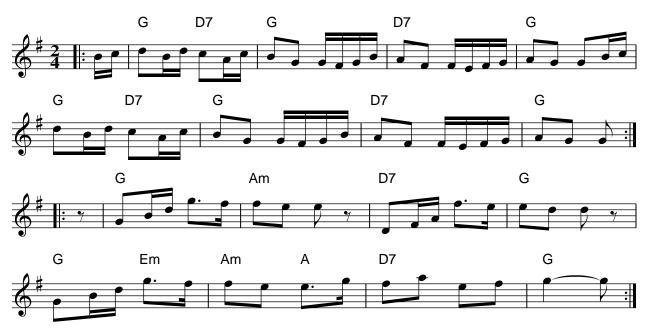

### Green Fields of America

Old Yeller Dog (Came Trottin' Through the Meeting House)

### Looking At A Rainbow Through A Dirty Window

Maggie's Pancakes Maggie Moore's Pancakes also known as the Rainbow Tune