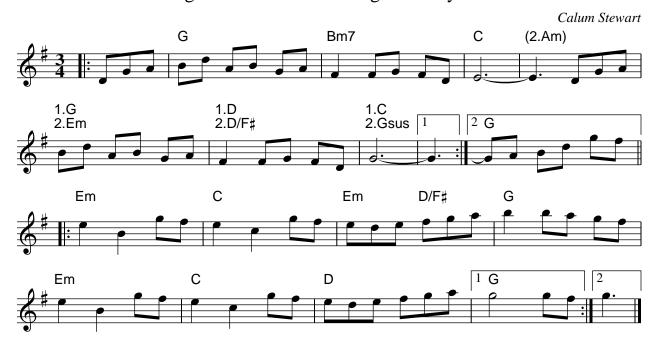

# Greenholm (Gigue for Genny)

Scottish trad. melody dance by Daniel Herr, 1975 С D G G G С G D G G С D G С G D G G G С D D G G G С